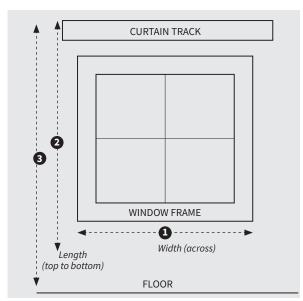

## 1. Width (across)

Measure your window from the outside edges of the window frame in centimetres.

#### 2. Length (top to bottom)

Measure from the top of the curtain track to the bottom of the window frame, in centimetres.

### 3. Drop (top to floor)

Measure from the top of the curtain track to the floor, in centimetres.

Note: If you do not have a curtain track, measure from the top of the window frame. Centimetre rule on form if you don't have a ruler.